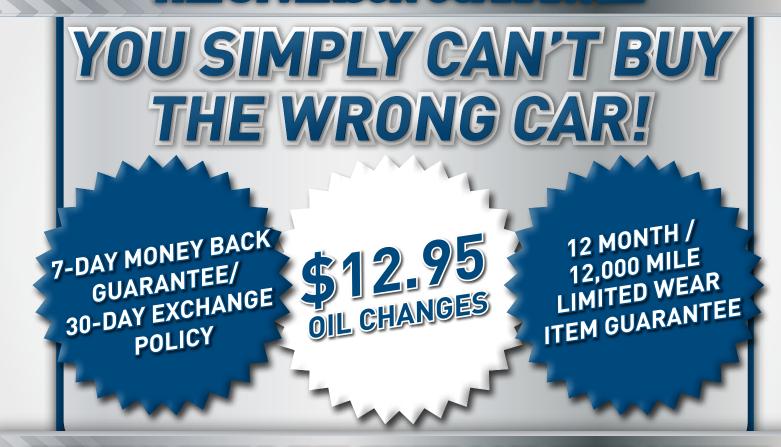

### THE SYVERSON GUARANTEE

WHAT IS THE DAVE SYVERSON GUARANTEE?

12 Month/12,000 Mile Limited Wear Item Guarantee

### If these items go bad we replace them

Hoses

• Belts

• Bulbs

Battery

Brakes

Wiper Blades

• Tires

Spark Plugs

This coverage excludes road hazards and is covered on a condition of wearing out in the 12 months or 12,000 miles If the above items go bad we replace them. Excludes New Vehicles and Vehicles Sold AS-IS

# \$12.95/\$15.95 MANAGERS OIL CHANGE SPECIAL

### Includes Up to 5 Qts. of **Standard Motor Oil**

Excludes diesels and synthetic oil.

\*See store for details. Not valid with any other offers. Offer expires 11/30/15.

**5% OFF ANY SERVICE OR MAINTENENCE UP TO \$500.00** 